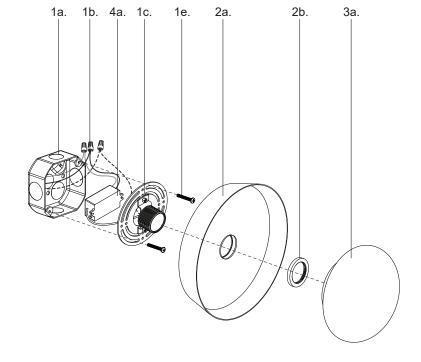

### Step 2

Separate mounting plate (1c) from canopy (2a) by removing ring (2b).

# Step 3

Make proper electrical connections (black to hot "L", white to neutral "N", ground to "GND") with wire nuts (1b) provided in hardware package and place driver (4a) in electrical junction box (1a).

# Step 4

Attach mounting plate (1c) to electrical junction box (1a) using junction box screws provided (1e) in hardware package.

# Step 5

Secure canopy (2a) to mounting plate (1c) with ring (2b), followed by glass (3a) by threading clockwise.

You are now ready to enjoy your fixture.

P: 1.855.855.8926

CANADA: 19054 28th Avenue Surrey - BC V3Z 6M3 USA: 3035 E. Lone Mountain Rd - Las Vegas, NV, 89081 www.aloralighting.com